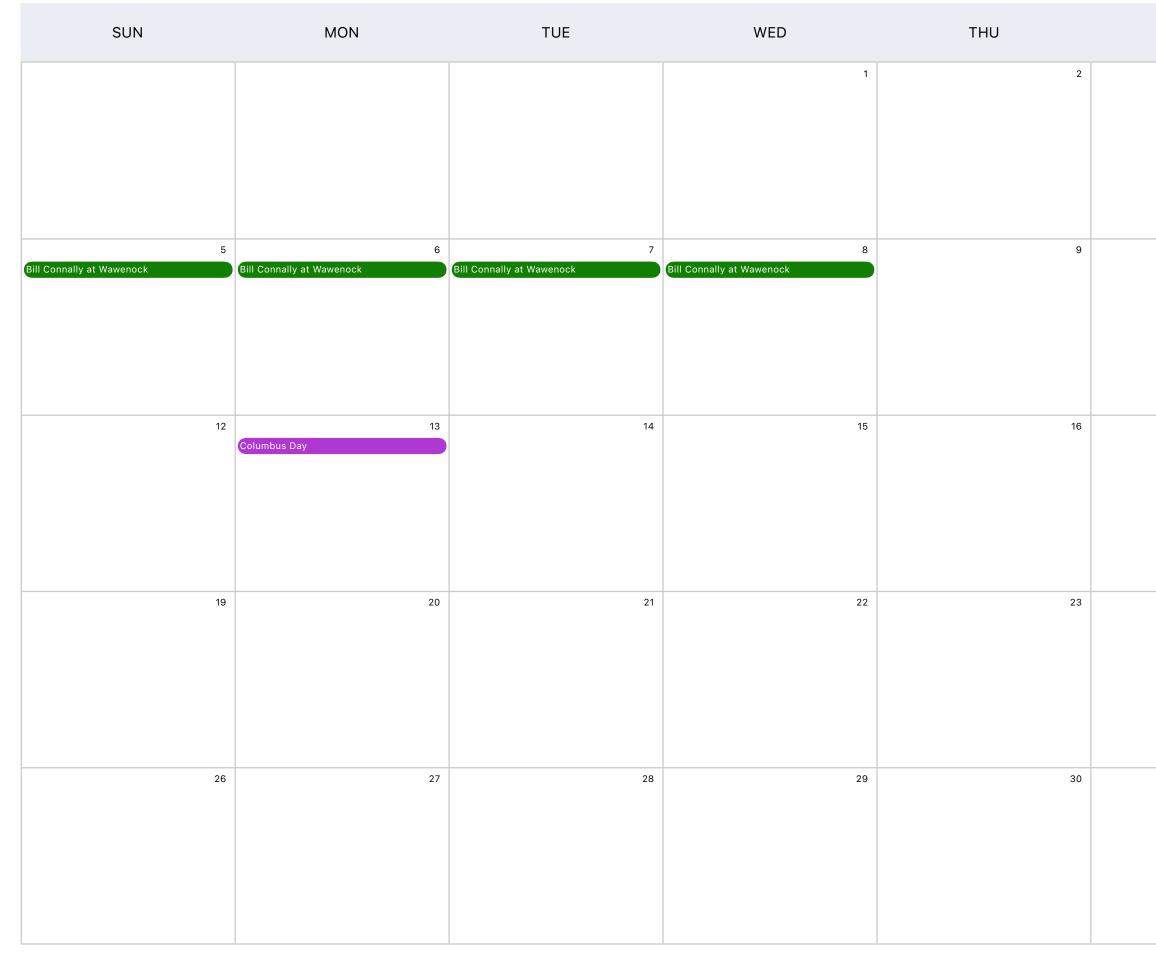

## October, 2025

### ● Added Holidays ● Bill Connally ● Wawenock Events ● US Holidays

| FRI | SAT                            |
|-----|--------------------------------|
| 3   | 4<br>Bill Connally at Wawenock |
| 10  | 11                             |
| 17  | 18                             |
| 24  | 25                             |
| 31  |                                |