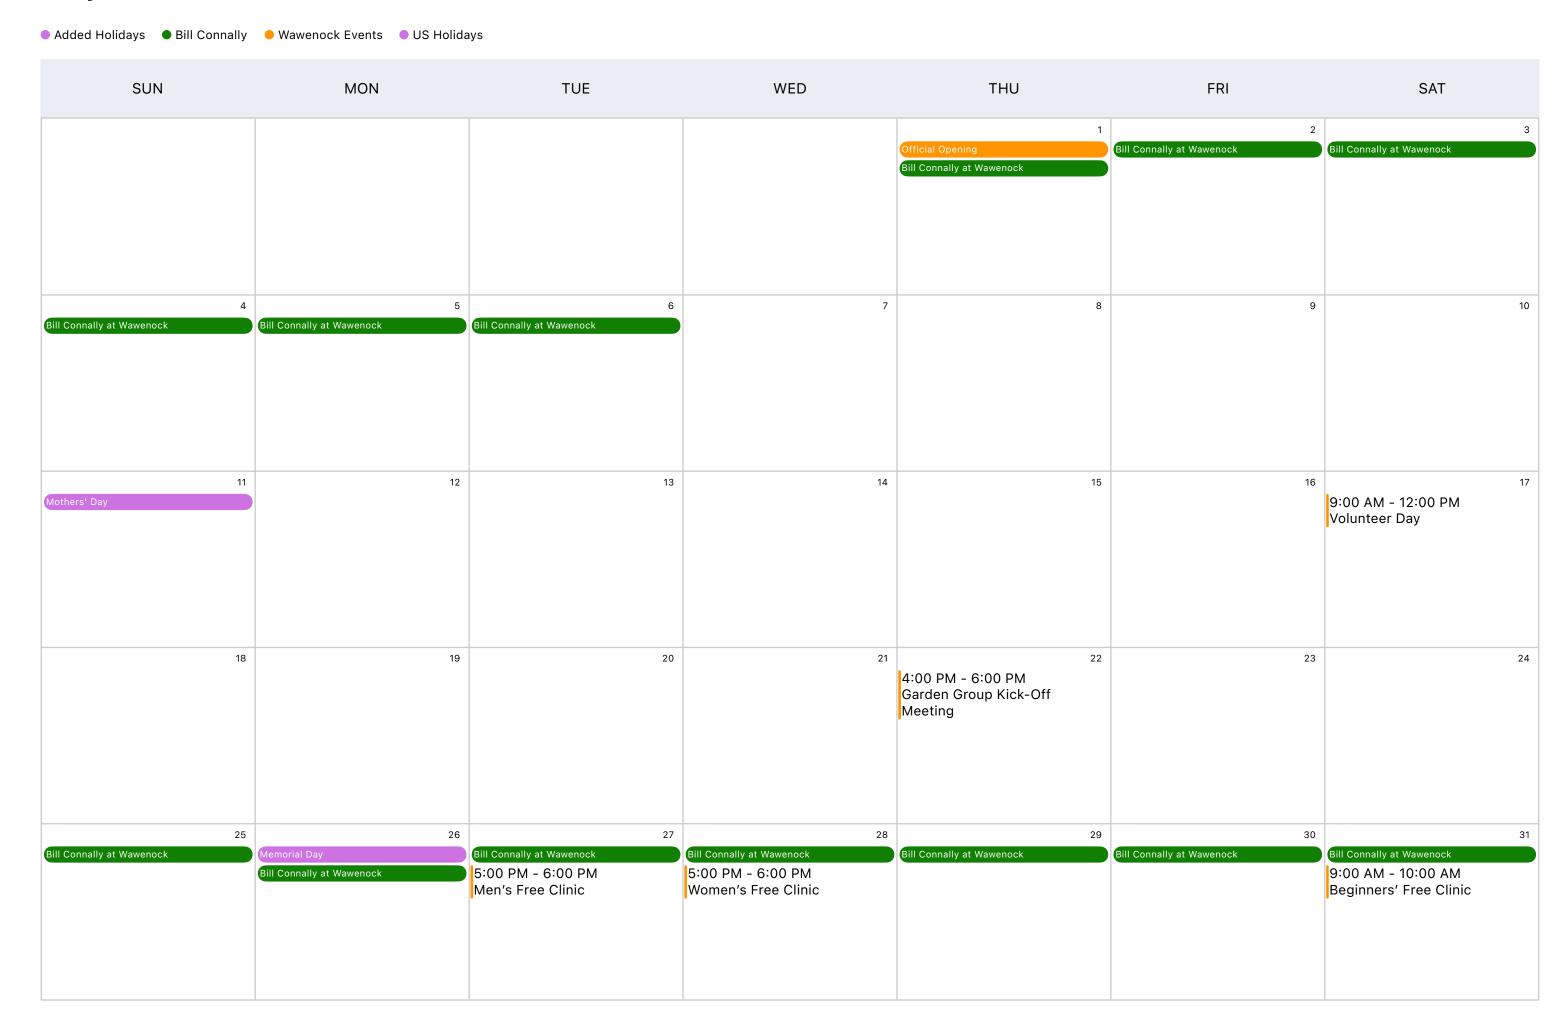

#### May, 2025



## June, 2025

Added Holidays
 Bill Connally
 Wawenock Events
 US Holidays

| SUN                                    | MON                       | TUE                                              | WED                                                                                                     | THU           | FRI | SAT |
|----------------------------------------|---------------------------|--------------------------------------------------|---------------------------------------------------------------------------------------------------------|---------------|-----|-----|
| 1                                      | 2                         | 9:30 AM - 12:00 PM<br>Women's AM League - Begins | 9:00 AM - 11:30 AM<br>Men's AM League - Begins<br>5:00 PM - 7:30 PM<br>Men's PM League -