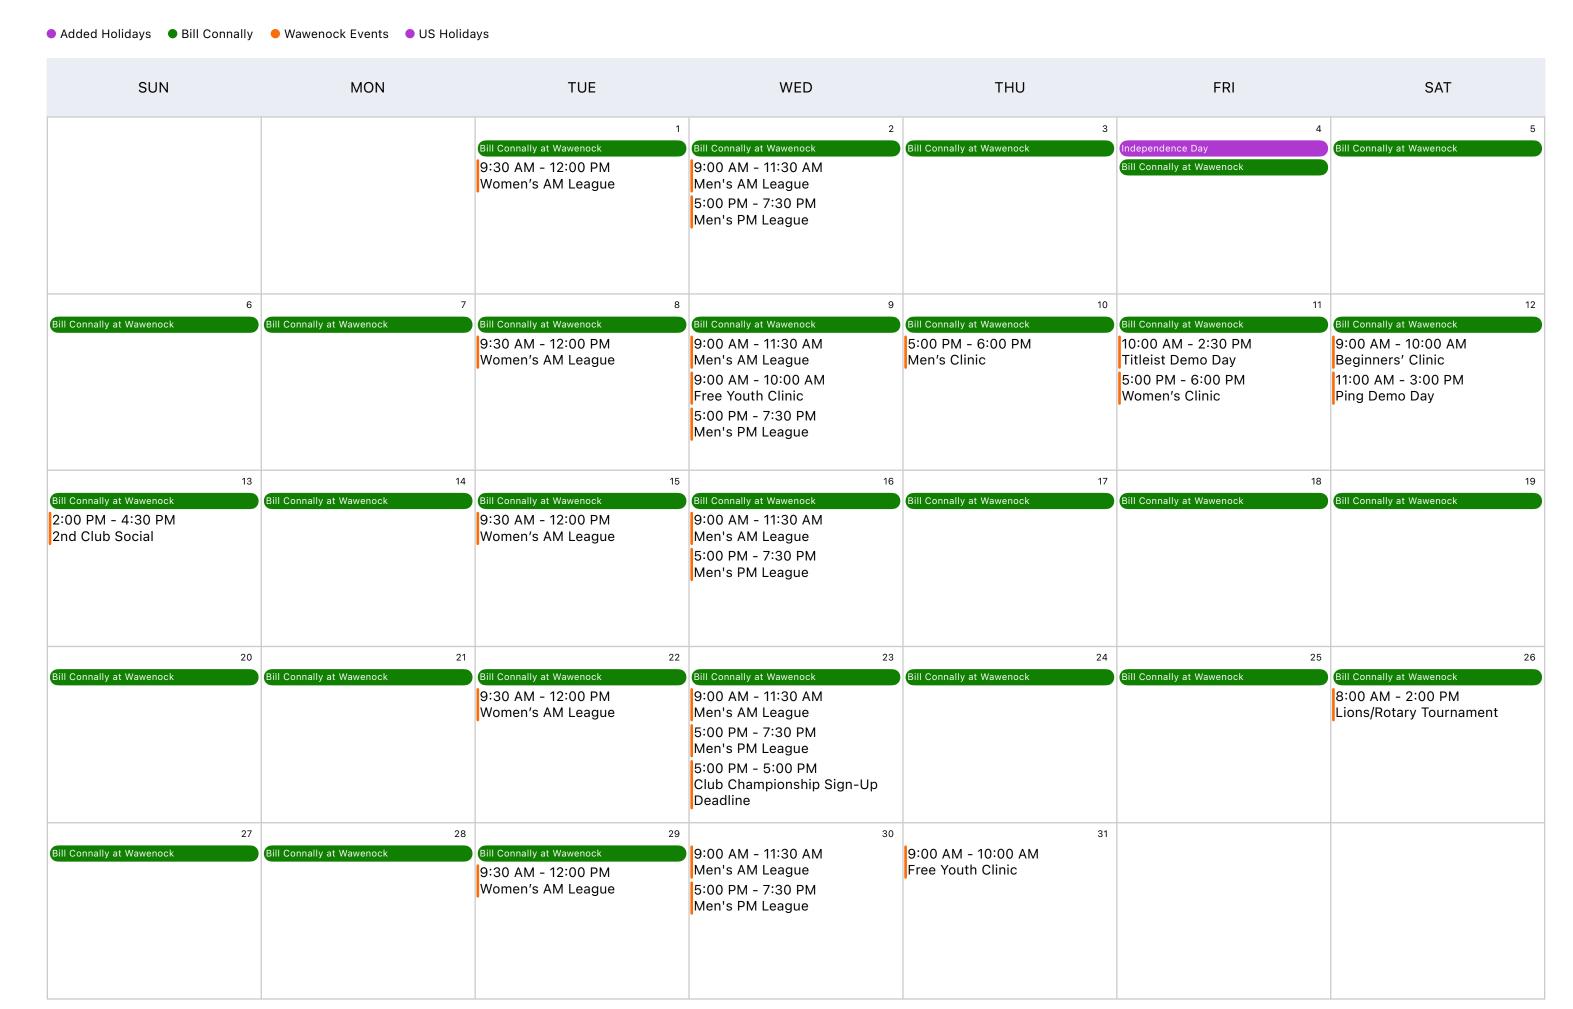

## July, 2025



## August, 2025

Added HolidaysBill ConnallyWawenock EventsUS Holidays

| SUN                                              | MON                                  | TUE                                          | WED                                                                                                                  | THU | FRI | SAT                                                         |
|--------------------------------------------------|--------------------------------------|----------------------------------------------|----------------------------------------------------------------------------------------------------------------------|-----|-----|-------------------------------------------------------------|
|                                                  |